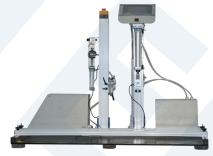

## GT-MG04 Children Bicycle Handlebar Component Tester

The machine is suitable for children bicycle handlebar component test. Available to test for: handle stem torque test, handle stem dead load test, handle bar and handle stem torque test.

### **Standards**

ISO 8098, GB 8098