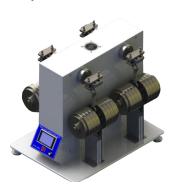

### GT-MG01 Pedal/Crank Assembly Dynamic Tester

The machine is suitable for the dynamic testing of children bicycle pedal/crank assembly.

#### **Standards**

ISO 8098, GB 8098