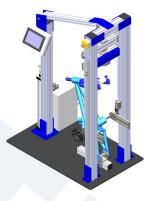

## GT-MG04 Children Bicycle Handlebar Component Tester

The machine is suitable for children bicycle handlebar component test. Available to test for: handle stem torque test, handle stem dead load test, handle bar and handle stem torque test.

### **Standards**

ISO 8098, GB 8098