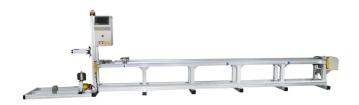

## GT-MG03 Children Bicycle Brake System Load Tester

The machine is suitable for children bicycle brake system load test, also can be used to test the hand brake and foot brake.

## **Standards**

ISO 8098, GB 8098