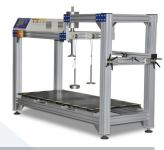

## GT-MG05 Bike Frame/Front Fork Assembly Impact & Drop Tester

The machine is suitable for children bicycle frame/front fork assembly impact test.

## **Standards**

ISO 8098, GB 8098