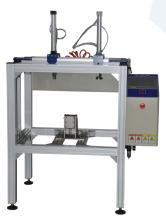

## GT-MG02 Children Bicycle Brake Shoes Tester

The machine is suitable for the testing of children bicycle brake shoes and brake chamber.

### **Standards**

ISO 8098, GB 8098