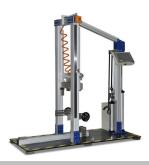

### GT-MG01 Pedal/Crank Assembly Dynamic Tester

The machine is suitable for the dynamic testing of children bicycle pedal/crank assembly.

#### **Standards**

ISO 8098, GB 8098