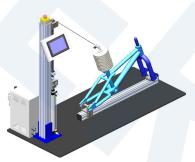

## GT-MG05 Bike Frame/Front Fork Assembly Impact & Drop Tester

The machine is suitable for children bicycle frame/front fork assembly impact test.

## **Standards**

ISO 8098, GB 8098